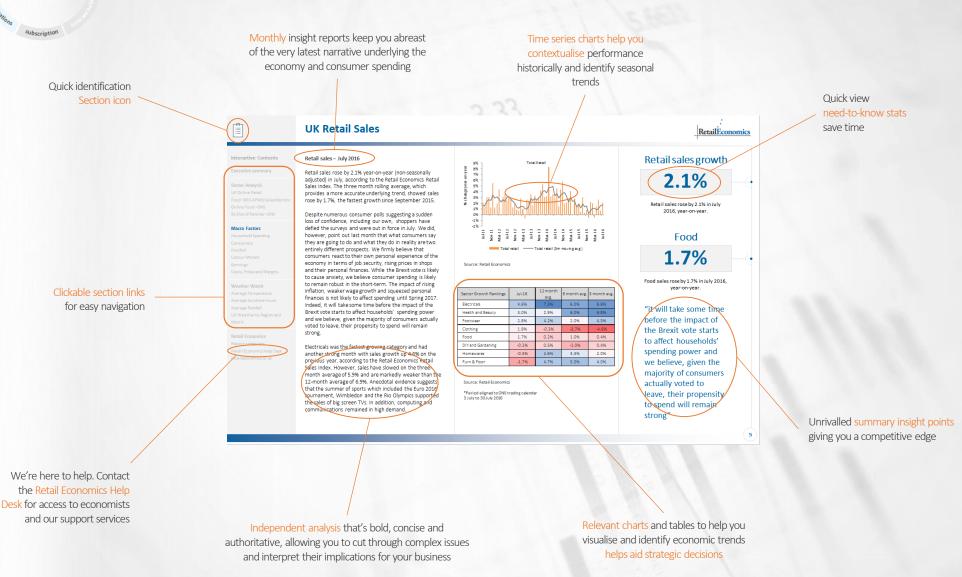

Retail Economics publishes a variety of *monthly* Economic Insight reports using quick-view designs that enable you to extract relevant information and actionable insight efficiently.

### **Retail Sales**

A comprehensive overview of the latest retail industry performance. Our views contextualise the latest data in view of emerging consumer trends, seasonality and draw upon an extensive range of sources including our own.